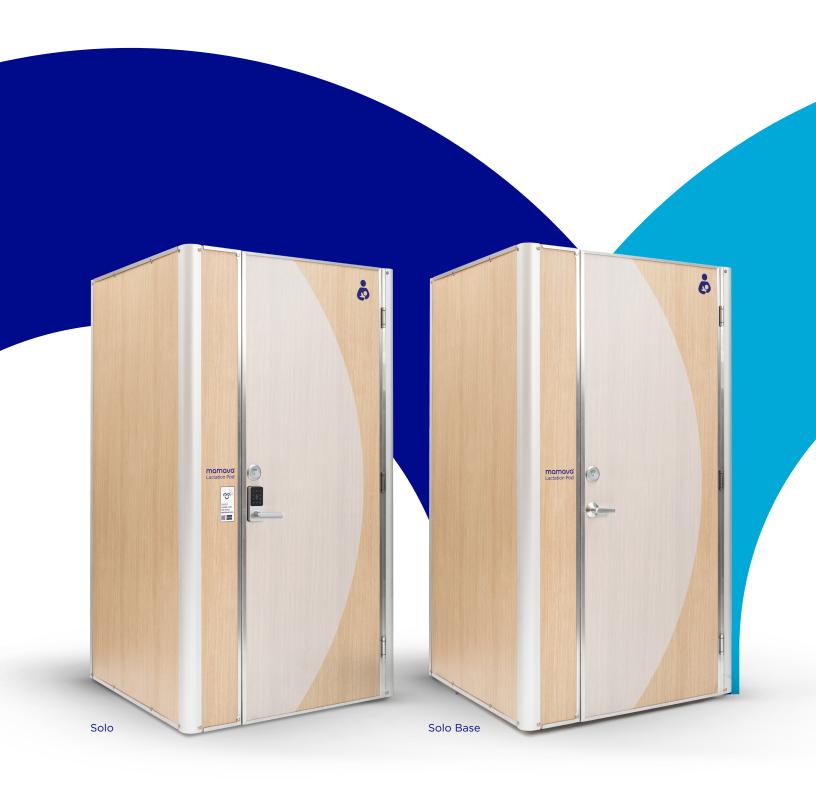

### Solo + Solo Base Pods

### Solo Pod Parts

| PART NUMBER       | PART             |
|-------------------|------------------|
| 14915             | Roof Panel       |
| 14955             | Left Wall Panel  |
| 20685             | Back Wall Panel  |
| 15015             | Right Wall Panel |
| 15450             | GFCI Plug        |
| 16350             | Base             |
| 20705 (Solo Base) | Roof Frame       |
| 21490 (Solo)      | ROOI Frame       |
| 16595             | Seat Back        |
| 17950             | Shelf            |

| PART NUMBER       | PART                  |
|-------------------|-----------------------|
| 16700             | Seat Frame Right Side |
| 16705             | Seat Frame Left Side  |
| 16710             | Seat Base             |
| 16715             | Seat Frame Front      |
| 16765             | Light Fixture         |
| 16770             | Laptop Desk           |
| 19315             | Wire Cover            |
| 17215             | Caster Wheels         |
| 20720 (Solo Base) | - Door                |
| 21480             |                       |