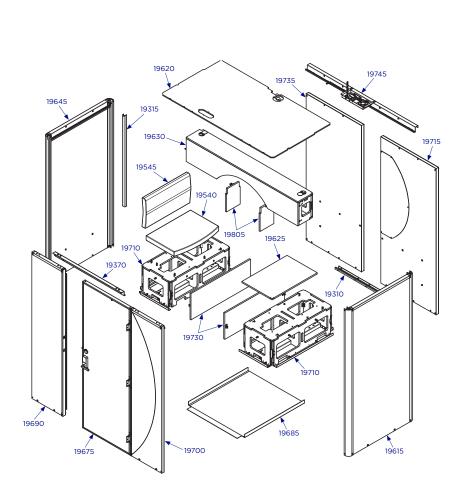

### Flex Pod Parts

| PART NUMBER | PART                    |
|-------------|-------------------------|
| 19310       | Panel Rail, Bottom Wall |
| 19315       | Wire Cover              |
| 19370       | Header Rail             |
| 19540       | Seat Base               |
| 19545       | Seat Back               |
| 19615       | Wall Panel, Right       |
| 19620       | Roof                    |
| 19625       | Seat                    |
| 19630       | Shelf                   |
| 19645       | Wall Panel, Left        |

| PART NUMBER | PART                    |
|-------------|-------------------------|
| 19675       | Door                    |
| 19685       | Floor                   |
| 19690       | Wall Panel, Front Left  |
| 19700       | Wall Panel, Front Right |
| 19710       | Chassis                 |
| 19715       | Wall Panel, Back Right  |
| 19730       | Beauty Panel            |
| 19735       | Wall Panel, Back Left   |
| 19745       | Rail, Top Wall Panel    |
| 19805       | Cover, Shelf Support    |

#### Circle the damaged part(s).