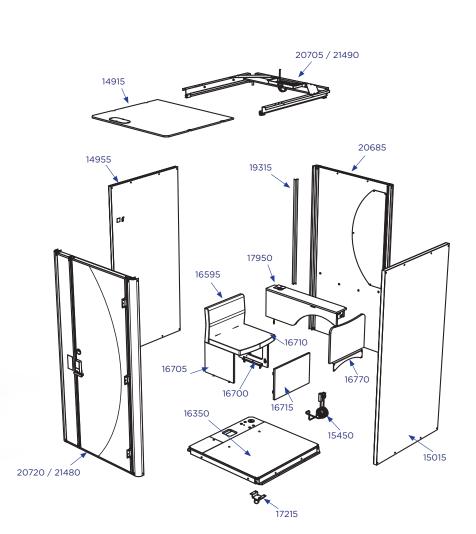

### Solo + Solo Base Pods

### Solo Pod Parts

| PART NUMBER       | PART             |
|-------------------|------------------|
| 14915             | Roof Panel       |
| 14955             | Left Wall Panel  |
| 20685             | Back Wall Panel  |
| 15015             | Right Wall Panel |
| 15450             | GFCI Plug        |
| 16350             | Base             |
| 20705 (Solo Base) | Roof Frame       |
| 21490 (Solo)      | ROOI Frame       |
| 16595             | Seat Back        |
| 17950             | Shelf            |

| PART NUMBER       | PART                  |
|-------------------|-----------------------|
| 16700             | Seat Frame Right Side |
| 16705             | Seat Frame Left Side  |
| 16710             | Seat Base             |
| 16715             | Seat Frame Front      |
| 16765             | Light Fixture         |
| 16770             | Laptop Desk           |
| 19315             | Wire Cover            |
| 17215             | Caster Wheels         |
| 20720 (Solo Base) | - Door                |
| 21480             |                       |

#### Circle the damaged part(s).