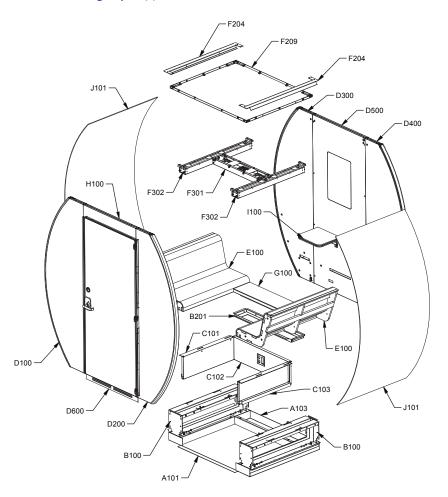

## Original Pod

### Original Pod Parts

| PART NUMBER | PART                   |
|-------------|------------------------|
| A101        | Middle Floor Pan       |
| A103        | Back Floor Pan         |
| B100        | Chassis                |
| B201        | Bench Support          |
| C101        | Left Beauty Panel      |
| C102        | Middle Beauty Panel    |
| C103        | Right Beauty Panel     |
| D100        | Front Left Wall Panel  |
| D200        | Front Right Wall Panel |
| D300        | Back Left Wall Panel   |
| D400        | Back Right Wall Panel  |
| D500        | Back Middle Wall Panel |

| PART NUMBER | PART                   |
|-------------|------------------------|
| D600        | Door                   |
| E100        | Bench                  |
| F204        | Graphic Cap            |
| F301        | Middle Roof Pan        |
| F302        | Side Roof Pan          |
| F209        | Perf Pan               |
| F210        | Enhanced Privacy Panel |
| G100        | Middle Bench           |
| H100        | Header                 |
| 1100        | Folding Shelf          |
| J101        | Graphics Panel         |

### Circle the damaged part(s).

### Describe the damage.